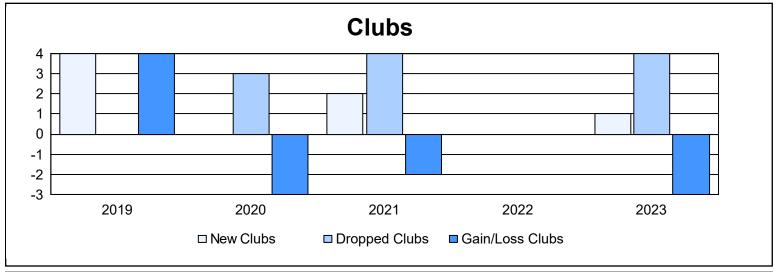

District 4 C6 As of June 2023 Cumulative

| Year      | New<br>Clubs | Dropped<br>Clubs | Gain/<br>Loss<br>Clubs | New<br>Members | Charter<br>Members | Reinstate<br>Members | Transfer<br>Members | Total<br>Member<br>Added | Total<br>Members<br>Dropped | Gain/<br>Loss<br>Members |
|-----------|--------------|------------------|------------------------|----------------|--------------------|----------------------|---------------------|--------------------------|-----------------------------|--------------------------|
| 2018-2019 | 4            | 0                | 4                      | 89             | 84                 | 10                   | 4                   | 187                      | 186                         | 1                        |
| 2019-2020 | 0            | 3                | -3                     | 87             | 18                 | 5                    | 3                   | 113                      | 213                         | -100                     |
| 2020-2021 | 2            | 4                | -2                     | 97             | 61                 | 2                    | 7                   | 167                      | 219                         | -52                      |
| 2021-2022 | 0            | 0                | 0                      | 124            | 5                  | 2                    | 5                   | 136                      | 148                         | -12                      |
| 2022-2023 | 1            | 4                | -3                     | 114            | 22                 | 10                   | 17                  | 163                      | 172                         | -9                       |
| Average   | 1            | 2                | -1                     | 102            | 38                 | 6                    | 7                   | 153                      | 188                         | -34                      |